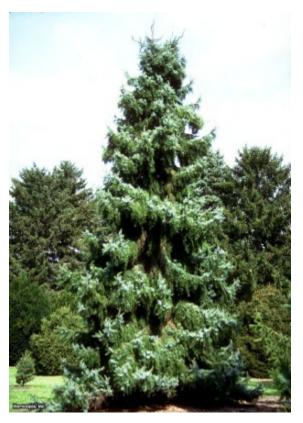

## Siberian Spruce (Picea obovata)

This evergreen has flat point dark green needles and yields oblong cones up to two inches in length. With pyramidal growth, this tree tolerates most urban conditions although does not tolerate salt. Provides habitat for animals year round. 6 Year Transplant 8-10" 10 Plants for \$20 Full/Partial Sun, Moist Soil Read More