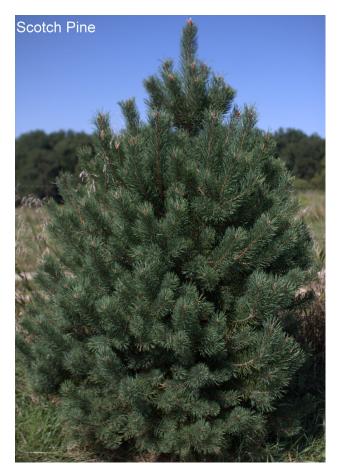

## Scotch Pine

A fast-growing evergreen with bright green needles, widely used for windbreaks or Christmas Trees. The tree bark turns bright red to orange with age. 0-3 Year Seedling 10-16" 10 Plants for \$20 Dry/Moist Soil, Full/Partial Sun <u>Read More</u>